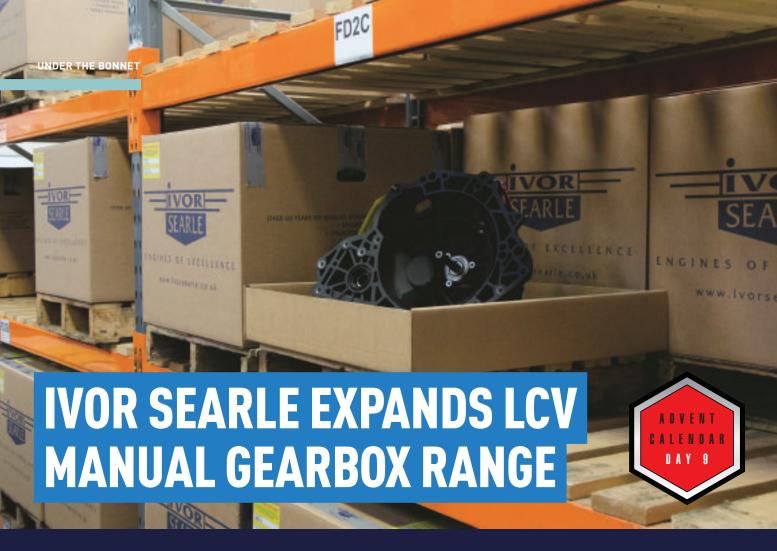

With this in mind, leading remanufacturer Ivor Searle has expanded its all-makes range of gearboxes for LCVs. Costing up to 40% less than OE, the latest additions to the

Ivor Searle LCV manual transmission line-up includes applications for 2.0L and 2.3L versions of the popular Renault Trafic II and Master, the Vauxhall Vivaro and Movano, and the Nissan NV400. The new additions include specific gearboxes for models fitted with and without cruise control.

For peace of mind, all Ivor Searle gearboxes are covered by a 12-month unlimited mileage parts and labour warranty. In addition, Ivor Searle holds comprehensive stocks to ensure first class customer service and minimum vehicle downtime and provides free next day UK mainland delivery for stock items ordered before 3.30pm.