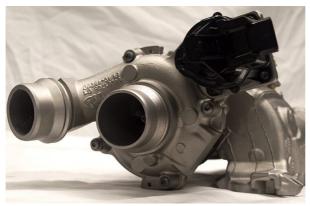

# Ivor Searle adds 43 new turbo applications to range

### Remanufacturer Ivor Searle has added 43 new applications to its extensive range of turbos for cars and LCVs.

Quality remanufactured units for a number of BMW, Citroën and Mercedes models join the range, along with turbochargers for Mini, Peugeot and Vauxhall vehicles. Ivor Searle is constantly adding to its all-makes programme of engines, gearboxes and  $% \left\{ \mathbf{r}_{i}^{\mathbf{r}}\right\} =\mathbf{r}_{i}^{\mathbf{r}}$ turbochargers which covers over 90 percent of the UK's car and LCV parc.

Costing up to 40 percent less than OE, the new turbo applications include the units for the 1.5-litre petrol engine found in BMW 1, 2, 3 and 4 Series models built from 2015.

For Citroën, Ivor Searle has added the turbo for the 1.2 petrol engine powering the C3, C4 and DS3, as well as DS4, Cactus and Berlingo models produced from 2014. Covering Citroën diesel applications, the remanufacturer has added the turbo for the 1.5 litre engine found in C4, C5, DS7 and Berlingo models built from 2017.

For Mercedes, Ivor Searle has added the unit for the 2.1-litre diesel engine for A, B, CLA and GLA Class vehicles produced from 2011.

Further additions include the unit for 1.5-litre petrol derivatives of Mini One, Cooper, Clubman and Countryman models built from 2015, as well as the turbo for 1.5 diesel Vauxhall Grandland X and Combo vehicles built from 2017.

For Peugeot, Ivor Searle has added the turbo for 1.2 petrol versions of the 208, 2008, 308 and 3008, as well as 5008 and Partner models produced from 2014. New Peugeot diesel applications include the unit for the 1.5-litre engine found in the 208, 2008, 308 and 3008, as well as 5008 and Rifter models built from 2017.

For peace of mind, all Ivor Searle turbochargers are covered by a two-year/unlimited mileage, parts and labour warranty. Ivor Searle products are available off-the-shelf for free next-day delivery on stocked items.